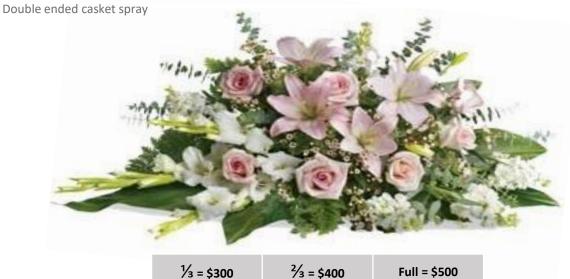

, it will be designed and handled with care by our expert florists before being hand delivered on the day.

### What you need to know

You are able to make changes, including colour schemes, to your selected arrangement to make it more personal – just let us know and we will assist you.

Please do not hesitate to contact us so that we can discuss different options to create the perfect tribute for your loved one. We would be delighted to create a bespoke arrangement if you prefer something outside of our collection.

All prices include GST.

# We service Memorial Parks and Funeral Homes across Sydney

#### Contact Us

**Phone:** 0403 744 270

**Email:** flowers@celestegroup.com.au

































1/<sub>3</sub> = \$325

<sup>2</sup>/<sub>3</sub> = \$425

Full = \$525







## CC19 Single ended casket spray

#### Blue & White Florals (CC19)



Small = \$225

Large = \$275

#### **CC20**

Single ended casket spray

#### Autumn Florals (cc20)



Small = \$225

Large = \$275

#### CC21

Single ended casket spray

#### Red Roses (cc21)



Small = \$225

Large = \$275



#### CC23 Single ended casket spray

#### Bright Gerberas (CC23)



Small = \$175

Large = \$225

#### CC24

#### Premium Red Roses (cc24)

Single ended casket spray



Small = \$175

Large = \$225













\$225

\$49.50



Single Stems for Service

The table below provides a selection of individual stem flowers. Customers often order individual stems to be handed out at the funeral service or gravesite for guests to place on the coffin. Please contact us if you would like a different flowe