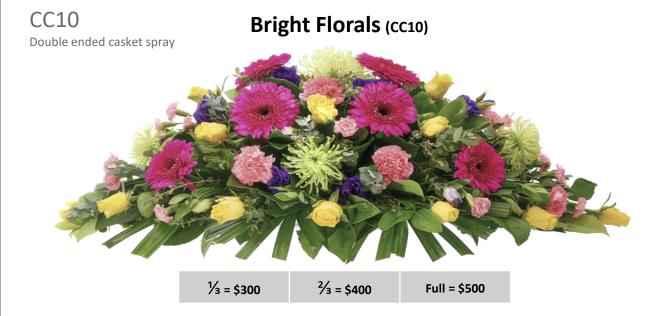

by providing visual examples.

Please be assured that from the moment you place your order, it will be designed and handled with care by our expert florists before being hand delivered on the day.

### What you need to know

You are able to make changes, including colour schemes, to your selected arrangement to make it more personal – just let us know and we will assist you.

Please do not hesitate to contact us so that we can discuss different options to create the perfect tribute for your loved one. We would be delighted to create a bespoke arrangement if you prefer something outside of our collection.

All prices include GST.

# We service Memorial Parks and Funeral Homes across Sydney

#### Contact Us

**Phone:** 0403 744 270

**Email:** flowers@celestegroup.com.au

































1/<sub>3</sub> = \$325

<sup>2</sup>/<sub>3</sub> = \$425

Full = \$525







## CC19 Single ended casket spray

#### Blue & White Florals (CC19)



Small = \$225

Large = \$275

#### **CC20**

Single ended casket spray

#### Autumn Florals (cc20)



Small = \$225

Large = \$275

#### CC21

Single ended casket spray

#### Red Roses (cc21)



Small = \$225

Large = \$275



#### CC23 Single ended casket spray

#### Bright Gerberas (CC23)



Small = \$175

Large = \$225

#### CC24

#### Premium Red Roses (cc24)

Single ended casket spray



Small = \$175

Large = \$225













\$225

\$49.50



Single Stems for Service

The table below provides a selection of individual stem flowers. Customers often order individual stems to be handed out at the funeral service or gravesi