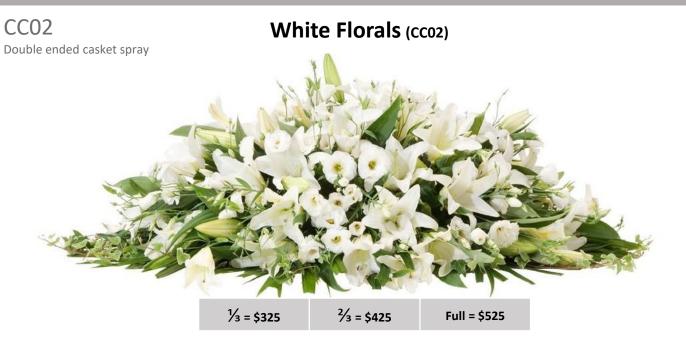

makes it easier by providing visual examples.

Please be assured that from the moment you place your order, it will be designed and handled with care by our expert florists before being hand delivered on the day.

### What you need to know

You are able to make changes, including colour schemes, to your selected arrangement to make it more personal – just let us know and we will assist you.

Please do not hesitate to contact us so that we can discuss different options to create the perfect tribute for your loved one. We would be delighted to create a bespoke arrangement if you prefer something outside of our collection.

All prices include GST.

# We service Memorial Parks and Funeral Homes across Sydney

#### Contact Us

**Phone:** 0403 744 270

**Email:** flowers@celestegroup.com.au

































1/<sub>3</sub> = \$325

<sup>2</sup>/<sub>3</sub> = \$425

Full = \$525







## CC19 Single ended casket spray

#### Blue & White Florals (CC19)



Small = \$225

Large = \$275

#### **CC20**

Single ended casket spray

#### Autumn Florals (cc20)



Small = \$225

Large = \$275

#### CC21

Single ended casket spray

#### Red Roses (cc21)



Small = \$225

Large = \$275



#### CC23 Single ended casket spray

#### Bright Gerberas (CC23)



Small = \$175

Large = \$225

#### CC24

#### Premium Red Roses (cc24)

Single ended casket spray



Small = \$175

Large = \$225













\$225

\$49.50



Single Stems for Service

The table below provides a selection of individual stem flowers. Customers often order individual stems to be handed out at the funeral se