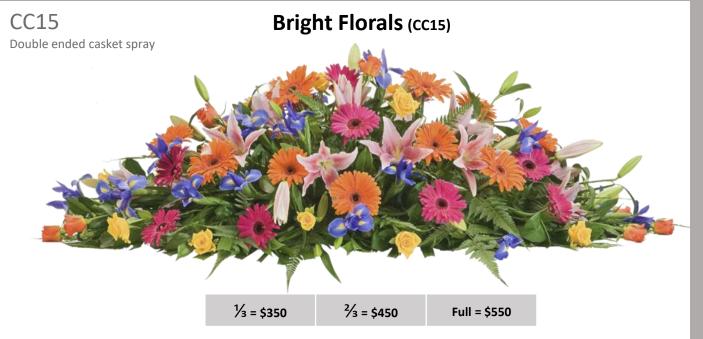

ing visual examples.

Please be assured that from the moment you place your order, it will be designed and handled with care by our expert florists before being hand delivered on the day.

### What you need to know

You are able to make changes, including colour schemes, to your selected arrangement to make it more personal – just let us know and we will assist you.

Please do not hesitate to contact us so that we can discuss different options to create the perfect tribute for your loved one. We would be delighted to create a bespoke arrangement if you prefer something outside of our collection.

All prices include GST.

# We service Memorial Parks and Funeral Homes across Sydney

#### Contact Us

**Phone:** 0403 744 270

**Email:** flowers@celestegroup.com.au

































1/<sub>3</sub> = \$325

<sup>2</sup>/<sub>3</sub> = \$425

Full = \$525







## CC19 Single ended casket spray

#### Blue & White Florals (CC19)



Small = \$225

Large = \$275

#### **CC20**

Single ended casket spray

#### Autumn Florals (cc20)



Small = \$225

Large = \$275

#### CC21

Single ended casket spray

#### Red Roses (cc21)



Small = \$225

Large = \$275



#### CC23 Single ended casket spray

#### Bright Gerberas (CC23)



Small = \$175

Large = \$225

#### CC24

#### Premium Red Roses (cc24)

Single ended casket spray



Small = \$175

Large = \$225













\$225

\$49.50



Single Stems for Service

The table below provides a selection of individual stem flowers. Customers often order individual stems to be handed out at the funeral service or gravesite for gue