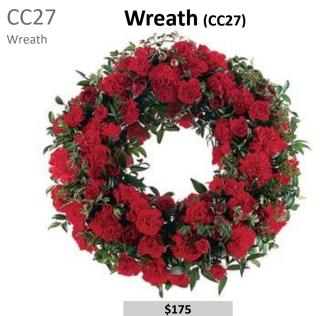

e of our collection.

All prices include GST.

# We service Memorial Parks and Funeral Homes across Sydney

#### Contact Us

**Phone:** 0403 744 270

**Email:** flowers@celestegroup.com.au

































1/<sub>3</sub> = \$325

<sup>2</sup>/<sub>3</sub> = \$425

Full = \$525







## CC19 Single ended casket spray

#### Blue & White Florals (CC19)



Small = \$225

Large = \$275

#### **CC20**

Single ended casket spray

#### Autumn Florals (cc20)



Small = \$225

Large = \$275

#### CC21

Single ended casket spray

#### Red Roses (cc21)



Small = \$225

Large = \$275



#### CC23 Single ended casket spray

#### Bright Gerberas (CC23)



Small = \$175

Large = \$225

#### CC24

#### Premium Red Roses (cc24)

Single ended casket spray



Small = \$175

Large = \$225













\$225

\$49.50



Single Stems for Service

The table below provides a selection of individual stem flowers. Customers often order individual stems to be handed out at the funeral service or gravesite for guests to place on the coffin. Please contact us if you would like a different flower that is not included in our range.

| Code | ТҮРЕ                      | 1-50 Stems | 50-99 Stems | 100+ Stems |
|------|---------------------------|------------|-------------|------------|
| CC43 | Rose                      | \$4 each   | \$3.50 each | \$3 each   |
| CC44 | Gerbera                   | \$4 each   | \$3.50 each | \$3 each   |
| CC45 | Carnation                 | \$3 each   | \$2.50 each | \$2 each   |
| CC46 | Iris                      | \$3 each   | \$2.50 each | \$2 each   |
|