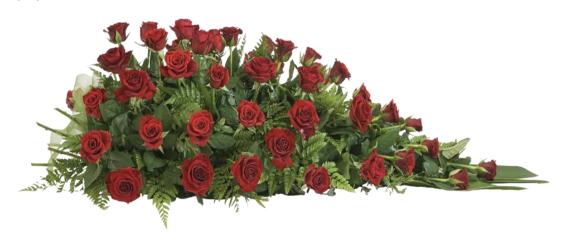

#### CC21

Single ended casket spray

#### Red Roses (cc21)

Small = \$225

Large = \$275