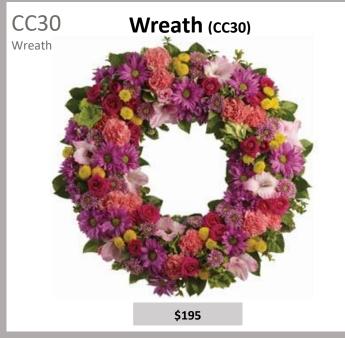

ur collection.

All prices include GST.

# We service Memorial Parks and Funeral Homes across Sydney

#### Contact Us

**Phone:** 0403 744 270

**Email:** flowers@celestegroup.com.au

































1/<sub>3</sub> = \$325

<sup>2</sup>/<sub>3</sub> = \$425

Full = \$525







## CC19 Single ended casket spray

#### Blue & White Florals (CC19)



Small = \$225

Large = \$275

#### **CC20**

Single ended casket spray

#### Autumn Florals (cc20)



Small = \$225

Large = \$275

#### CC21

Single ended casket spray

#### Red Roses (cc21)



Small = \$225

Large = \$275



#### CC23 Single ended casket spray

#### Bright Gerberas (CC23)



Small = \$175

Large = \$225

#### CC24

#### Premium Red Roses (cc24)

Single ended casket spray



Small = \$175

Large = \$225













\$225

\$49.50



Single Stems for Service

The table below provides a selection of individual stem flowers. Customers often order individual stems to be handed out at the funeral service or gravesite for guests to place on the coffin. Please contact us if you would like a different flower that is not included in our range.

| Code | ТҮРЕ                      | 1-50 Stems | 50-99 Stems | 100+ Stems |
|------|---------------------------|------------|-------------|------------|
| CC43 | Rose                      | \$4 each   | \$3.50 each | \$3 each   |
| CC44 | Gerbera                   | \$4 each   | \$3.50 each | \$3 each   |
| CC45 | Carnation                 | \$3 each   | \$2.50 each | \$2 each   |
| CC46 | Iris                      | \$3 each   | \$2.50 each | \$2 each   |
| CC47