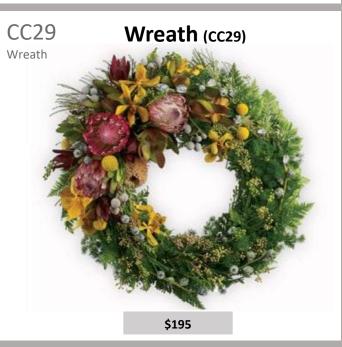

our collection.

All prices include GST.

# We service Memorial Parks and Funeral Homes across Sydney

#### Contact Us

**Phone:** 0403 744 270

**Email:** flowers@celestegroup.com.au

































1/<sub>3</sub> = \$325

<sup>2</sup>/<sub>3</sub> = \$425

Full = \$525







## CC19 Single ended casket spray

#### Blue & White Florals (CC19)



Small = \$225

Large = \$275

#### **CC20**

Single ended casket spray

#### Autumn Florals (cc20)



Small = \$225

Large = \$275

#### CC21

Single ended casket spray

#### Red Roses (cc21)



Small = \$225

Large = \$275



#### CC23 Single ended casket spray

#### Bright Gerberas (CC23)



Small = \$175

Large = \$225

#### CC24

#### Premium Red Roses (cc24)

Single ended casket spray



Small = \$175

Large = \$225













\$225

\$49.50



Single Stems for Service

The table below provides a selection of individual stem flowers. Customers often order individual stems to be handed out at the funeral service or gravesite for guests to place on the coffin. Please contact us if you would like a different flower that is not included in our range.

| Code | ТҮРЕ                      | 1-50 Stems | 50-99 Stems | 100+ Stems |
|------|---------------------------|------------|-------------|------------|
| CC43 | Rose                      | \$4 each   | \$3.50 each | \$3 each   |
| CC44 | Gerbera                   | \$4 each   | \$3.50 each | \$3 each   |
| CC45 | Carnation                 | \$3 each   | \$2.50 each | \$2 each   |
| CC46 | Iris                      | \$3 each   | \$2.50 each | \$2 each   |
| CC4