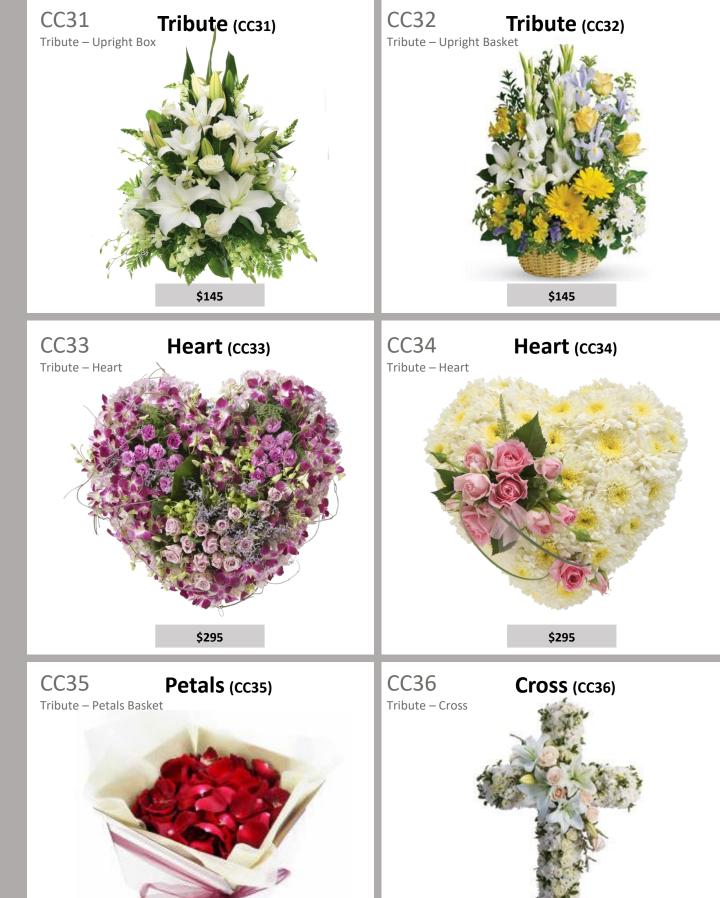

collection.

All prices include GST.

# We service Memorial Parks and Funeral Homes across Sydney

#### Contact Us

**Phone:** 0403 744 270

**Email:** flowers@celestegroup.com.au

































1/<sub>3</sub> = \$325

<sup>2</sup>/<sub>3</sub> = \$425

Full = \$525







## CC19 Single ended casket spray

#### Blue & White Florals (CC19)



Small = \$225

Large = \$275

#### **CC20**

Single ended casket spray

#### Autumn Florals (cc20)



Small = \$225

Large = \$275

#### CC21

Single ended casket spray

#### Red Roses (cc21)



Small = \$225

Large = \$275



#### CC23 Single ended casket spray

#### Bright Gerberas (CC23)



Small = \$175

Large = \$225

#### CC24

#### Premium Red Roses (cc24)

Single ended casket spray



Small = \$175

Large = \$225













\$225

\$49.50



Single Stems for Service

The table below provides a selection of individual stem flowers. Customers often order individual stems to be handed out at the funeral service or gravesite for guests to place on the coffin. Please contact us if you would like a different flower that is not included in our range.

| Code | ТҮРЕ                      | 1-50 Stems | 50-99 Stems | 100+ Stems |
|------|---------------------------|------------|-------------|------------|
| CC43 | Rose                      | \$4 each   | \$3.50 each | \$3 each   |
| CC44 | Gerbera                   | \$4 each   | \$3.50 each | \$3 each   |
| CC45 | Carnation                 | \$3 each   | \$2.50 each | \$2 each   |
| CC46 | Iris                      | \$3 each   | \$2.50 each | \$2 each   |
| CC47 |