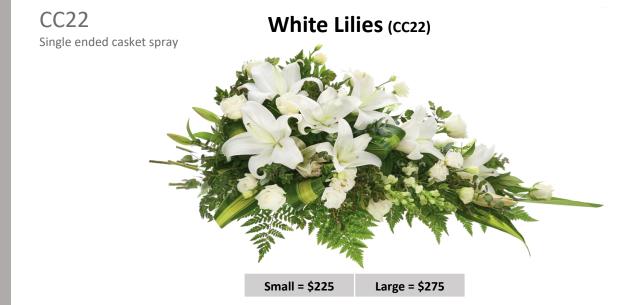

#### CC23 Single ended casket spray

#### Bright Gerberas (CC23)

Small = \$175

Large = \$225