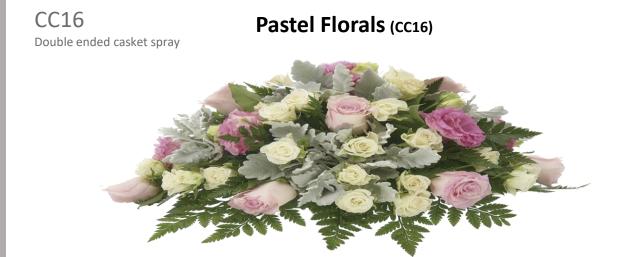

g visual examples.

Please be assured that from the moment you place your order, it will be designed and handled with care by our expert florists before being hand delivered on the day.

### What you need to know

You are able to make changes, including colour schemes, to your selected arrangement to make it more personal – just let us know and we will assist you.

Please do not hesitate to contact us so that we can discuss different options to create the perfect tribute for your loved one. We would be delighted to create a bespoke arrangement if you prefer something outside of our collection.

All prices include GST.

# We service Memorial Parks and Funeral Homes across Sydney

#### Contact Us

**Phone:** 0403 744 270

**Email:** flowers@celestegroup.com.au

































1/<sub>3</sub> = \$325

<sup>2</sup>/<sub>3</sub> = \$425

Full = \$525







## CC19 Single ended casket spray

#### Blue & White Florals (CC19)



Small = \$225

Large = \$275

#### **CC20**

Single ended casket spray

#### Autumn Florals (cc20)



Small = \$225

Large = \$275

#### CC21

Single ended casket spray

#### Red Roses (cc21)



Small = \$225

Large = \$275



#### CC23 Single ended casket spray

#### Bright Gerberas (CC23)



Small = \$175

Large = \$225

#### CC24

#### Premium Red Roses (cc24)

Single ended casket spray



Small = \$175

Large = \$225













\$225

\$49.50



Single Stems for Service

The table below provides a selection of individual stem flowers. Customers often order individual stems to be handed out at the funeral service or gravesite for guest