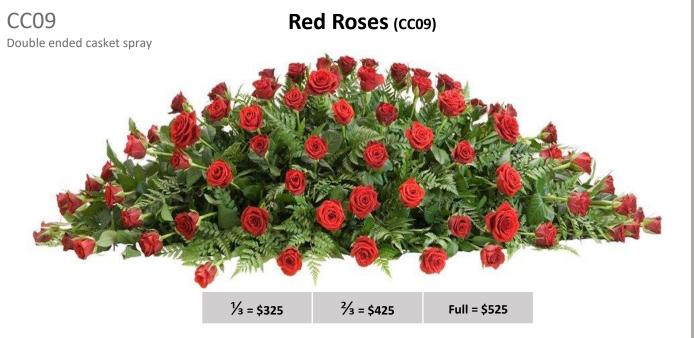

er by providing visual examples.

Please be assured that from the moment you place your order, it will be designed and handled with care by our expert florists before being hand delivered on the day.

### What you need to know

You are able to make changes, including colour schemes, to your selected arrangement to make it more personal – just let us know and we will assist you.

Please do not hesitate to contact us so that we can discuss different options to create the perfect tribute for your loved one. We would be delighted to create a bespoke arrangement if you prefer something outside of our collection.

All prices include GST.

# We service Memorial Parks and Funeral Homes across Sydney

#### Contact Us

**Phone:** 0403 744 270

**Email:** flowers@celestegroup.com.au

































1/<sub>3</sub> = \$325

<sup>2</sup>/<sub>3</sub> = \$425

Full = \$525







## CC19 Single ended casket spray

#### Blue & White Florals (CC19)



Small = \$225

Large = \$275

#### **CC20**

Single ended casket spray

#### Autumn Florals (cc20)



Small = \$225

Large = \$275

#### CC21

Single ended casket spray

#### Red Roses (cc21)



Small = \$225

Large = \$275



#### CC23 Single ended casket spray

#### Bright Gerberas (CC23)



Small = \$175

Large = \$225

#### CC24

#### Premium Red Roses (cc24)

Single ended casket spray



Small = \$175

Large = \$225













\$225

\$49.50



Single Stems for Service

The table below provides a selection of individual stem flowers. Customers often order individual stems to be handed out at the funeral service or grave