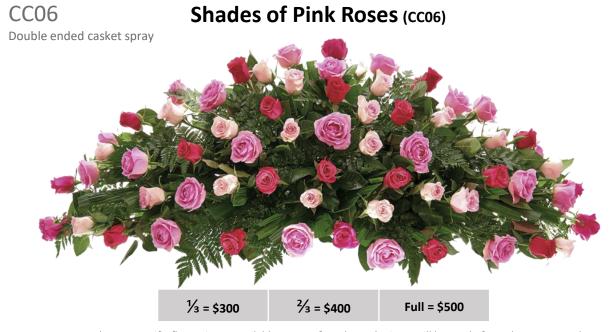

t easier by providing visual examples.

Please be assured that from the moment you place your order, it will be designed and handled with care by our expert florists before being hand delivered on the day.

### What you need to know

You are able to make changes, including colour schemes, to your selected arrangement to make it more personal – just let us know and we will assist you.

Please do not hesitate to contact us so that we can discuss different options to create the perfect tribute for your loved one. We would be delighted to create a bespoke arrangement if you prefer something outside of our collection.

All prices include GST.

# We service Memorial Parks and Funeral Homes across Sydney

#### Contact Us

**Phone:** 0403 744 270

**Email:** flowers@celestegroup.com.au

































1/<sub>3</sub> = \$325

<sup>2</sup>/<sub>3</sub> = \$425

Full = \$525







## CC19 Single ended casket spray

#### Blue & White Florals (CC19)



Small = \$225

Large = \$275

#### **CC20**

Single ended casket spray

#### Autumn Florals (cc20)



Small = \$225

Large = \$275

#### CC21

Single ended casket spray

#### Red Roses (cc21)



Small = \$225

Large = \$275



#### CC23 Single ended casket spray

#### Bright Gerberas (CC23)



Small = \$175

Large = \$225

#### CC24

#### Premium Red Roses (cc24)

Single ended casket spray



Small = \$175

Large = \$225













\$225

\$49.50



Single Stems for Service

The table below provides a selection of individual stem flowers. Customers often order individual stems to be handed out at the funeral service or