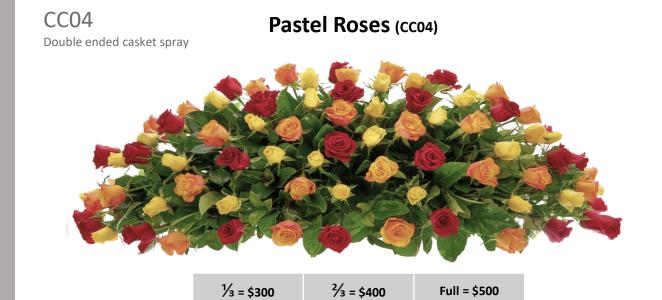

es it easier by providing visual examples.

Please be assured that from the moment you place your order, it will be designed and handled with care by our expert florists before being hand delivered on the day.

### What you need to know

You are able to make changes, including colour schemes, to your selected arrangement to make it more personal – just let us know and we will assist you.

Please do not hesitate to contact us so that we can discuss different options to create the perfect tribute for your loved one. We would be delighted to create a bespoke arrangement if you prefer something outside of our collection.

All prices include GST.

# We service Memorial Parks and Funeral Homes across Sydney

#### Contact Us

**Phone:** 0403 744 270

**Email:** flowers@celestegroup.com.au

































1/<sub>3</sub> = \$325

<sup>2</sup>/<sub>3</sub> = \$425

Full = \$525







## CC19 Single ended casket spray

#### Blue & White Florals (CC19)



Small = \$225

Large = \$275

#### **CC20**

Single ended casket spray

#### Autumn Florals (cc20)



Small = \$225

Large = \$275

#### CC21

Single ended casket spray

#### Red Roses (cc21)



Small = \$225

Large = \$275



#### CC23 Single ended casket spray

#### Bright Gerberas (CC23)



Small = \$175

Large = \$225

#### CC24

#### Premium Red Roses (cc24)

Single ended casket spray



Small = \$175

Large = \$225













\$225

\$49.50



Single Stems for Service

The table below provides a selection of individual stem flowers. Customers often order individual stems to be handed out at the funeral servic