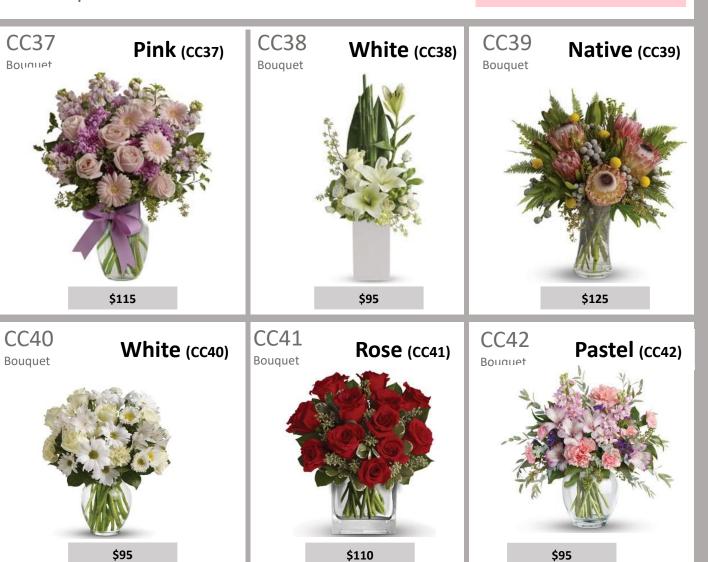

prices include GST.

# We service Memorial Parks and Funeral Homes across Sydney

#### Contact Us

**Phone:** 0403 744 270

**Email:** flowers@celestegroup.com.au

































1/<sub>3</sub> = \$325

<sup>2</sup>/<sub>3</sub> = \$425

Full = \$525







## CC19 Single ended casket spray

#### Blue & White Florals (CC19)



Small = \$225

Large = \$275

#### **CC20**

Single ended casket spray

#### Autumn Florals (cc20)



Small = \$225

Large = \$275

#### CC21

Single ended casket spray

#### Red Roses (cc21)



Small = \$225

Large = \$275



#### CC23 Single ended casket spray

#### Bright Gerberas (CC23)



Small = \$175

Large = \$225

#### CC24

#### Premium Red Roses (cc24)

Single ended casket spray



Small = \$175

Large = \$225













\$225

\$49.50



Single Stems for Service

The table below provides a selection of individual stem flowers. Customers often order individual stems to be handed out at the funeral service or gravesite for guests to place on the coffin. Please contact us if you would like a different flower that is not included in our range.

| Code | ТҮРЕ                      | 1-50 Stems | 50-99 Stems | 100+ Stems |
|------|---------------------------|------------|-------------|------------|
| CC43 | Rose                      | \$4 each   | \$3.50 each | \$3 each   |
| CC44 | Gerbera                   | \$4 each   | \$3.50 each | \$3 each   |
| CC45 | Carnation                 | \$3 each   | \$2.50 each | \$2 each   |
| CC46 | Iris                      | \$3 each   | \$2.50 each | \$2 each   |
| CC47 | Lillie's