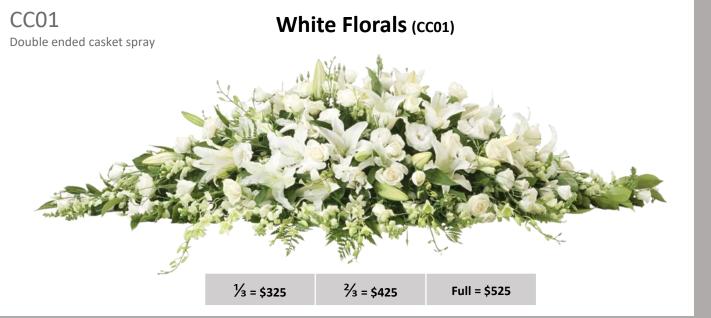

de makes it easier by providing visual examples.

Please be assured that from the moment you place your order, it will be designed and handled with care by our expert florists before being hand delivered on the day.

### What you need to know

You are able to make changes, including colour schemes, to your selected arrangement to make it more personal – just let us know and we will assist you.

Please do not hesitate to contact us so that we can discuss different options to create the perfect tribute for your loved one. We would be delighted to create a bespoke arrangement if you prefer something outside of our collection.

All prices include GST.

# We service Memorial Parks and Funeral Homes across Sydney

#### Contact Us

**Phone:** 0403 744 270

**Email:** flowers@celestegroup.com.au

































1/<sub>3</sub> = \$325

<sup>2</sup>/<sub>3</sub> = \$425

Full = \$525







## CC19 Single ended casket spray

#### Blue & White Florals (CC19)



Small = \$225

Large = \$275

#### **CC20**

Single ended casket spray

#### Autumn Florals (cc20)



Small = \$225

Large = \$275

#### CC21

Single ended casket spray

#### Red Roses (cc21)



Small = \$225

Large = \$275



#### CC23 Single ended casket spray

#### Bright Gerberas (CC23)



Small = \$175

Large = \$225

#### CC24

#### Premium Red Roses (cc24)

Single ended casket spray



Small = \$175

Large = \$225













\$225

\$49.50



Single Stems for Service

The table below provides a selection of individual stem flowers. Customers often order individual stems to be handed out at the funeral