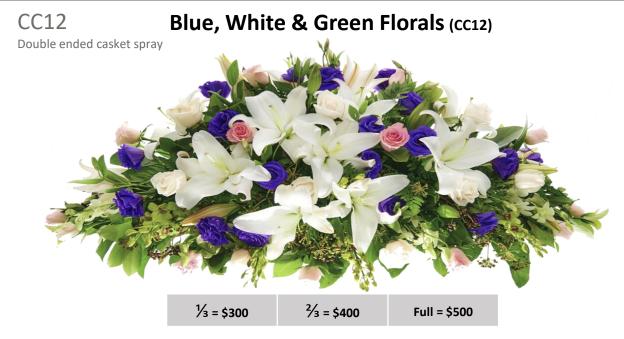

providing visual examples.

Please be assured that from the moment you place your order, it will be designed and handled with care by our expert florists before being hand delivered on the day.

### What you need to know

You are able to make changes, including colour schemes, to your selected arrangement to make it more personal – just let us know and we will assist you.

Please do not hesitate to contact us so that we can discuss different options to create the perfect tribute for your loved one. We would be delighted to create a bespoke arrangement if you prefer something outside of our collection.

All prices include GST.

# We service Memorial Parks and Funeral Homes across Sydney

#### Contact Us

**Phone:** 0403 744 270

**Email:** flowers@celestegroup.com.au

































1/<sub>3</sub> = \$325

<sup>2</sup>/<sub>3</sub> = \$425

Full = \$525







## CC19 Single ended casket spray

#### Blue & White Florals (CC19)



Small = \$225

Large = \$275

#### **CC20**

Single ended casket spray

#### Autumn Florals (cc20)



Small = \$225

Large = \$275

#### CC21

Single ended casket spray

#### Red Roses (cc21)



Small = \$225

Large = \$275



#### CC23 Single ended casket spray

#### Bright Gerberas (CC23)



Small = \$175

Large = \$225

#### CC24

#### Premium Red Roses (cc24)

Single ended casket spray



Small = \$175

Large = \$225













\$225

\$49.50



Single Stems for Service

The table below provides a selection of individual stem flowers. Customers often order individual stems to be handed out at the funeral service or gravesite f