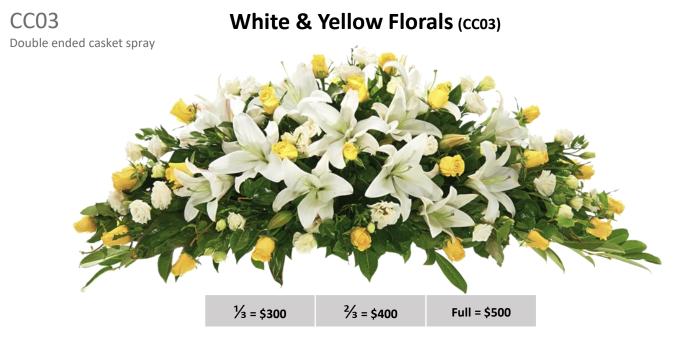

akes it easier by providing visual examples.

Please be assured that from the moment you place your order, it will be designed and handled with care by our expert florists before being hand delivered on the day.

### What you need to know

You are able to make changes, including colour schemes, to your selected arrangement to make it more personal – just let us know and we will assist you.

Please do not hesitate to contact us so that we can discuss different options to create the perfect tribute for your loved one. We would be delighted to create a bespoke arrangement if you prefer something outside of our collection.

All prices include GST.

# We service Memorial Parks and Funeral Homes across Sydney

#### Contact Us

**Phone:** 0403 744 270

**Email:** flowers@celestegroup.com.au

































1/<sub>3</sub> = \$325

<sup>2</sup>/<sub>3</sub> = \$425

Full = \$525







## CC19 Single ended casket spray

#### Blue & White Florals (CC19)



Small = \$225

Large = \$275

#### **CC20**

Single ended casket spray

#### Autumn Florals (cc20)



Small = \$225

Large = \$275

#### CC21

Single ended casket spray

#### Red Roses (cc21)



Small = \$225

Large = \$275



#### CC23 Single ended casket spray

#### Bright Gerberas (CC23)



Small = \$175

Large = \$225

#### CC24

#### Premium Red Roses (cc24)

Single ended casket spray



Small = \$175

Large = \$225













\$225

\$49.50



Single Stems for Service

The table below provides a selection of individual stem flowers. Customers often order individual stems to be handed out at the funeral serv