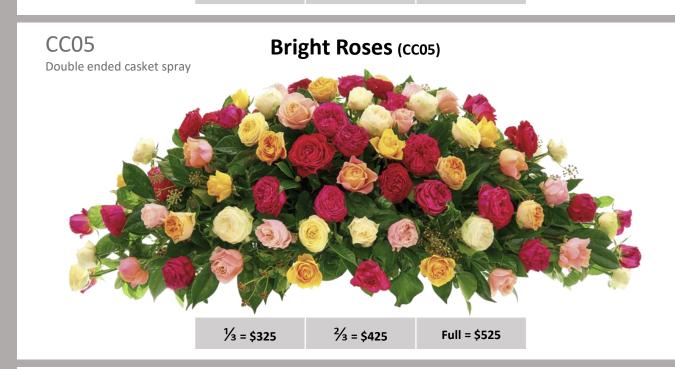

it easier by providing visual examples.

Please be assured that from the moment you place your order, it will be designed and handled with care by our expert florists before being hand delivered on the day.

### What you need to know

You are able to make changes, including colour schemes, to your selected arrangement to make it more personal – just let us know and we will assist you.

Please do not hesitate to contact us so that we can discuss different options to create the perfect tribute for your loved one. We would be delighted to create a bespoke arrangement if you prefer something outside of our collection.

All prices include GST.

# We service Memorial Parks and Funeral Homes across Sydney

#### Contact Us

**Phone:** 0403 744 270

**Email:** flowers@celestegroup.com.au

































1/<sub>3</sub> = \$325

<sup>2</sup>/<sub>3</sub> = \$425

Full = \$525







## CC19 Single ended casket spray

#### Blue & White Florals (CC19)



Small = \$225

Large = \$275

#### **CC20**

Single ended casket spray

#### Autumn Florals (cc20)



Small = \$225

Large = \$275

#### CC21

Single ended casket spray

#### Red Roses (cc21)



Small = \$225

Large = \$275



#### CC23 Single ended casket spray

#### Bright Gerberas (CC23)



Small = \$175

Large = \$225

#### CC24

#### Premium Red Roses (cc24)

Single ended casket spray



Small = \$175

Large = \$225













\$225

\$49.50



Single Stems for Service

The table below provides a selection of individual stem flowers. Customers often order individual stems to be handed out at the funeral service