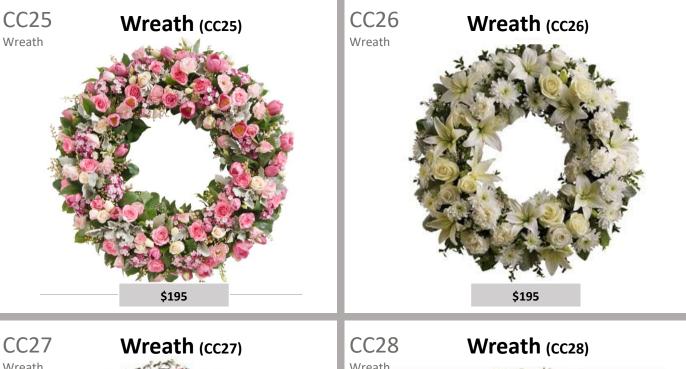

ide of our collection.

All prices include GST.

# We service Memorial Parks and Funeral Homes across Sydney

#### Contact Us

**Phone:** 0403 744 270

**Email:** flowers@celestegroup.com.au

































1/<sub>3</sub> = \$325

<sup>2</sup>/<sub>3</sub> = \$425

Full = \$525







## CC19 Single ended casket spray

#### Blue & White Florals (CC19)



Small = \$225

Large = \$275

#### **CC20**

Single ended casket spray

#### Autumn Florals (cc20)



Small = \$225

Large = \$275

#### CC21

Single ended casket spray

#### Red Roses (cc21)



Small = \$225

Large = \$275



#### CC23 Single ended casket spray

#### Bright Gerberas (CC23)



Small = \$175

Large = \$225

#### CC24

#### Premium Red Roses (cc24)

Single ended casket spray



Small = \$175

Large = \$225













\$225

\$49.50



Single Stems for Service

The table below provides a selection of individual stem flowers. Customers often order individual stems to be handed out at the funeral service or gravesite for guests to place on the coffin. Please contact us if you would like a different flower that is not included in our range.

| Code | ТҮРЕ                      | 1-50 Stems | 50-99 Stems | 100+ Stems |
|------|---------------------------|------------|-------------|------------|
| CC43 | Rose                      | \$4 each   | \$3.50 each | \$3 each   |
| CC44 | Gerbera                   | \$4 each   | \$3.50 each | \$3 each   |
| CC45 | Carnation                 | \$3 each   | \$2.50 each | \$2 each   |
| CC46 | Iris                      | \$3 each   | \$2.50 each | \$2 each   |