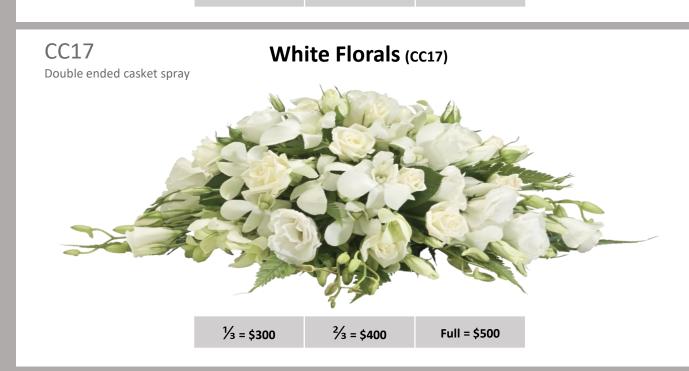

rder, it will be designed and handled with care by our expert florists before being hand delivered on the day.

### What you need to know

You are able to make changes, including colour schemes, to your selected arrangement to make it more personal – just let us know and we will assist you.

Please do not hesitate to contact us so that we can discuss different options to create the perfect tribute for your loved one. We would be delighted to create a bespoke arrangement if you prefer something outside of our collection.

All prices include GST.

# We service Memorial Parks and Funeral Homes across Sydney

#### Contact Us

**Phone:** 0403 744 270

**Email:** flowers@celestegroup.com.au

































1/<sub>3</sub> = \$325

<sup>2</sup>/<sub>3</sub> = \$425

Full = \$525







## CC19 Single ended casket spray

#### Blue & White Florals (CC19)



Small = \$225

Large = \$275

#### **CC20**

Single ended casket spray

#### Autumn Florals (cc20)



Small = \$225

Large = \$275

#### CC21

Single ended casket spray

#### Red Roses (cc21)



Small = \$225

Large = \$275



#### CC23 Single ended casket spray

#### Bright Gerberas (CC23)



Small = \$175

Large = \$225

#### CC24

#### Premium Red Roses (cc24)

Single ended casket spray



Small = \$175

Large = \$225













\$225

\$49.50



Single Stems for Service

The table below provides a selection of individual stem flowers. Customers often order individual stems to be handed out at the funeral service or gravesite for guests to place on the coffin. Please contact us if you would like a different f