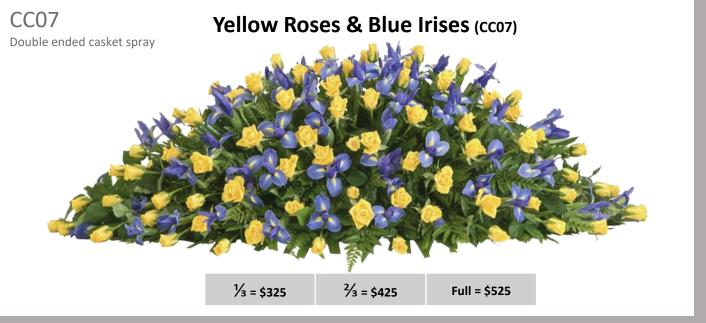

easier by providing visual examples.

Please be assured that from the moment you place your order, it will be designed and handled with care by our expert florists before being hand delivered on the day.

### What you need to know

You are able to make changes, including colour schemes, to your selected arrangement to make it more personal – just let us know and we will assist you.

Please do not hesitate to contact us so that we can discuss different options to create the perfect tribute for your loved one. We would be delighted to create a bespoke arrangement if you prefer something outside of our collection.

All prices include GST.

# We service Memorial Parks and Funeral Homes across Sydney

#### Contact Us

**Phone:** 0403 744 270

**Email:** flowers@celestegroup.com.au

































1/<sub>3</sub> = \$325

<sup>2</sup>/<sub>3</sub> = \$425

Full = \$525







## CC19 Single ended casket spray

#### Blue & White Florals (CC19)



Small = \$225

Large = \$275

#### **CC20**

Single ended casket spray

#### Autumn Florals (cc20)



Small = \$225

Large = \$275

#### CC21

Single ended casket spray

#### Red Roses (cc21)



Small = \$225

Large = \$275



#### CC23 Single ended casket spray

#### Bright Gerberas (CC23)



Small = \$175

Large = \$225

#### CC24

#### Premium Red Roses (cc24)

Single ended casket spray



Small = \$175

Large = \$225













\$225

\$49.50



Single Stems for Service

The table below provides a selection of individual stem flowers. Customers often order individual stems to be handed out at the funeral service or g