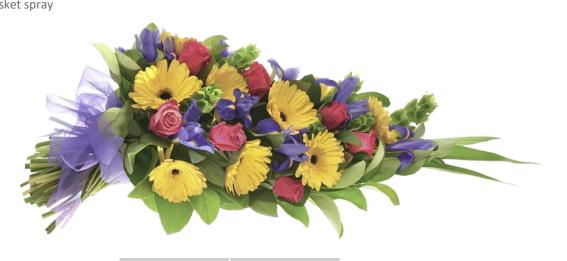

## CC19 Single ended casket spray

#### Blue & White Florals (CC19)

Small = \$225

Large = \$275