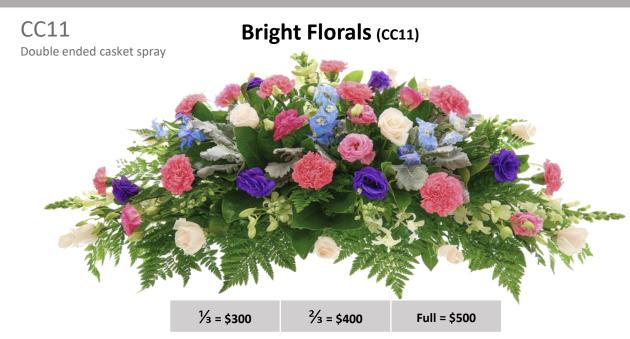

y providing visual examples.

Please be assured that from the moment you place your order, it will be designed and handled with care by our expert florists before being hand delivered on the day.

### What you need to know

You are able to make changes, including colour schemes, to your selected arrangement to make it more personal – just let us know and we will assist you.

Please do not hesitate to contact us so that we can discuss different options to create the perfect tribute for your loved one. We would be delighted to create a bespoke arrangement if you prefer something outside of our collection.

All prices include GST.

# We service Memorial Parks and Funeral Homes across Sydney

#### Contact Us

**Phone:** 0403 744 270

**Email:** flowers@celestegroup.com.au

































1/<sub>3</sub> = \$325

<sup>2</sup>/<sub>3</sub> = \$425

Full = \$525







## CC19 Single ended casket spray

#### Blue & White Florals (CC19)



Small = \$225

Large = \$275

#### **CC20**

Single ended casket spray

#### Autumn Florals (cc20)



Small = \$225

Large = \$275

#### CC21

Single ended casket spray

#### Red Roses (cc21)



Small = \$225

Large = \$275



#### CC23 Single ended casket spray

#### Bright Gerberas (CC23)



Small = \$175

Large = \$225

#### CC24

#### Premium Red Roses (cc24)

Single ended casket spray



Small = \$175

Large = \$225













\$225

\$49.50



Single Stems for Service

The table below provides a selection of individual stem flowers. Customers often order individual stems to be handed out at the funeral service or gravesite