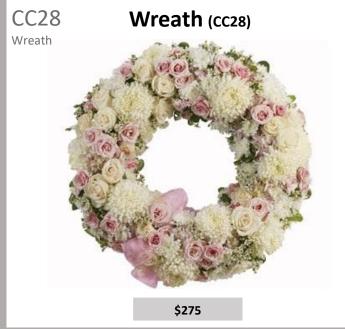

of our collection.

All prices include GST.

# We service Memorial Parks and Funeral Homes across Sydney

#### Contact Us

**Phone:** 0403 744 270

**Email:** flowers@celestegroup.com.au

































1/<sub>3</sub> = \$325

<sup>2</sup>/<sub>3</sub> = \$425

Full = \$525







## CC19 Single ended casket spray

#### Blue & White Florals (CC19)



Small = \$225

Large = \$275

#### **CC20**

Single ended casket spray

#### Autumn Florals (cc20)



Small = \$225

Large = \$275

#### CC21

Single ended casket spray

#### Red Roses (cc21)



Small = \$225

Large = \$275



#### CC23 Single ended casket spray

#### Bright Gerberas (CC23)



Small = \$175

Large = \$225

#### CC24

#### Premium Red Roses (cc24)

Single ended casket spray



Small = \$175

Large = \$225













\$225

\$49.50



Single Stems for Service

The table below provides a selection of individual stem flowers. Customers often order individual stems to be handed out at the funeral service or gravesite for guests to place on the coffin. Please contact us if you would like a different flower that is not included in our range.

| Code | ТҮРЕ                      | 1-50 Stems | 50-99 Stems | 100+ Stems |
|------|---------------------------|------------|-------------|------------|
| CC43 | Rose                      | \$4 each   | \$3.50 each | \$3 each   |
| CC44 | Gerbera                   | \$4 each   | \$3.50 each | \$3 each   |
| CC45 | Carnation                 | \$3 each   | \$2.50 each | \$2 each   |
| CC46 | Iris                      | \$3 each   | \$2.50 each | \$2 each   |
| C