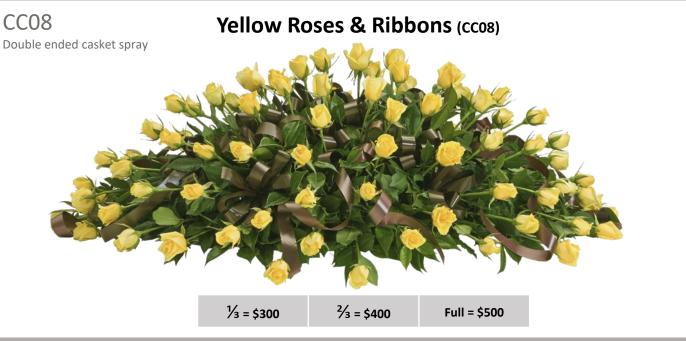

sier by providing visual examples.

Please be assured that from the moment you place your order, it will be designed and handled with care by our expert florists before being hand delivered on the day.

### What you need to know

You are able to make changes, including colour schemes, to your selected arrangement to make it more personal – just let us know and we will assist you.

Please do not hesitate to contact us so that we can discuss different options to create the perfect tribute for your loved one. We would be delighted to create a bespoke arrangement if you prefer something outside of our collection.

All prices include GST.

# We service Memorial Parks and Funeral Homes across Sydney

#### Contact Us

**Phone:** 0403 744 270

**Email:** flowers@celestegroup.com.au

































1/<sub>3</sub> = \$325

<sup>2</sup>/<sub>3</sub> = \$425

Full = \$525







## CC19 Single ended casket spray

#### Blue & White Florals (CC19)



Small = \$225

Large = \$275

#### **CC20**

Single ended casket spray

#### Autumn Florals (cc20)



Small = \$225

Large = \$275

#### CC21

Single ended casket spray

#### Red Roses (cc21)



Small = \$225

Large = \$275



#### CC23 Single ended casket spray

#### Bright Gerberas (CC23)



Small = \$175

Large = \$225

#### CC24

#### Premium Red Roses (cc24)

Single ended casket spray



Small = \$175

Large = \$225













\$225

\$49.50



Single Stems for Service

The table below provides a selection of individual stem flowers. Customers often order individual stems to be handed out at the funeral service or gra