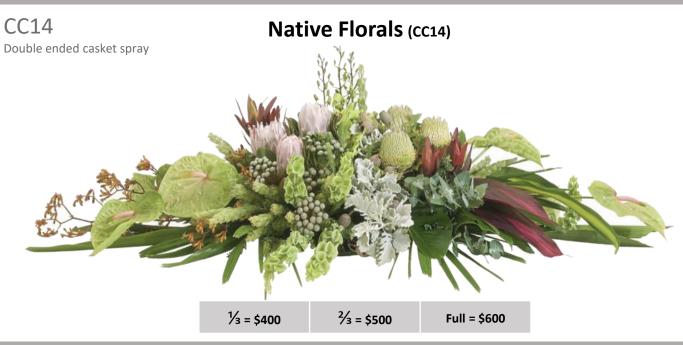

iding visual examples.

Please be assured that from the moment you place your order, it will be designed and handled with care by our expert florists before being hand delivered on the day.

### What you need to know

You are able to make changes, including colour schemes, to your selected arrangement to make it more personal – just let us know and we will assist you.

Please do not hesitate to contact us so that we can discuss different options to create the perfect tribute for your loved one. We would be delighted to create a bespoke arrangement if you prefer something outside of our collection.

All prices include GST.

# We service Memorial Parks and Funeral Homes across Sydney

#### Contact Us

**Phone:** 0403 744 270

**Email:** flowers@celestegroup.com.au

































1/<sub>3</sub> = \$325

<sup>2</sup>/<sub>3</sub> = \$425

Full = \$525







## CC19 Single ended casket spray

#### Blue & White Florals (CC19)



Small = \$225

Large = \$275

#### **CC20**

Single ended casket spray

#### Autumn Florals (cc20)



Small = \$225

Large = \$275

#### CC21

Single ended casket spray

#### Red Roses (cc21)



Small = \$225

Large = \$275



#### CC23 Single ended casket spray

#### Bright Gerberas (CC23)



Small = \$175

Large = \$225

#### CC24

#### Premium Red Roses (cc24)

Single ended casket spray



Small = \$175

Large = \$225













\$225

\$49.50



Single Stems for Service

The table below provides a selection of individual stem flowers. Customers often order individual stems to be handed out at the funeral service or gravesite for g